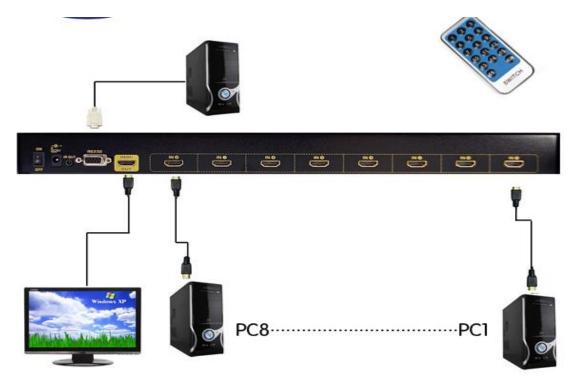

## 8x1 HDMI switch- High End

The High-end HDMI Switch allows you to quickly connect many HDMI sources to your HDMI display and easily switch between them via front panel pushbuttons, RS-232 or IR remote control. The front panel's LEDs indicate the source device selected for the display at a glance.

The High-end HDMI switch supports 1080Presolution for high definition displays; Auto Switching modes for auto port selection; Instant Switching for a smooth video transition between HDMI port switch increased efficiency; and features a built-in bi-directional RS-232 serial port that allows the switch to be controlled through a high-end controller,

PC,and/or home automation/home theater software package.

## FEATURES:

- Support auto detection if one computer is powered off, the switch will automatically switch to the next powered-on computer
- Support auto scan function (from 5second to 59mins)
- Support HDCP, Support EDID
- Support 480P,720i,720P,1080iand 1080P
- Support 3D
- Switch Mode: ①push button ② IR remote control ③RS232 control