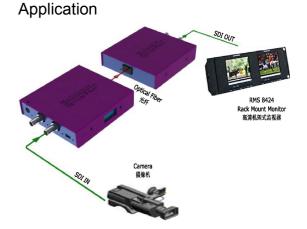

# **MSP 217**

Best converter for SDI and Fiber, with the longest distance transmisstion!

## **Key Features**

- MSP 217 is compatible with SMPTE 424M, SMPTE 292M, SMPTE 259M standard, and supports the highest video bandwidth: 10 Gbps
- Support max. resolution: 3G-SDI;
- Transmission distance: 10 km;
- Video interface BNC,
  Optical interface: SFP;
- External optical fiber type:
  Single mode twin-core, support
  9/125uM, LC connector;
  Multimode twin-core, support 50/125uM
  and 62.5/125uM, LC connector.