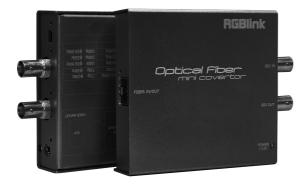

# **MSP 217**

Best converter for SDI and Fiber, with the longest distance transmisstion!

## **Key Features**

- MSP 217 is compatible with SMPTE 424M, SMPTE 292M, SMPTE 259M standard, and supports the highest video bandwidth: 10 Gbps
- Support max. resolution: 3G-SDI;
- Transmission distance: 10 km;
- Video interface BNC,
  Optical interface: SFP;
- External optical fiber type:
  Single mode twin-core, support
  9/125uM, LC connector;
  Multimode twin-core, support 50/125uM
  and 62.5/125uM, LC connector.