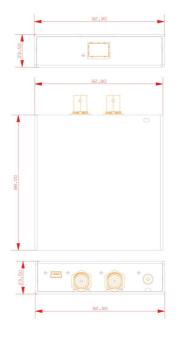

#### **Dimensions**

# Specification

| Connectors  | Input               | 1 × SDI                                                                        |
|-------------|---------------------|--------------------------------------------------------------------------------|
|             |                     | 1 × SFP                                                                        |
|             | Output              | 1 × SDI                                                                        |
|             |                     | 1×SFP                                                                          |
|             | Power               | 5.4mm DC Socket                                                                |
| Performance | Input Resolution    | SMPTE: 480i   576i   720p@23.97/24/25/29.97/30/50/59.94/60   1080i@50/59.94/60 |
|             |                     | 1080p@23.97/24/25/29.97/30/50/59.94/60                                         |
|             | Output Resolution   | SMPTE: 480i   576i   720p@23.97/24/25/29.97/30/50/59.94/60   1080i@50/59.94/60 |
|             |                     | SDI: 1080p@23.97/24/25/29.97/30/50/59.94/60                                    |
|             | SFP + Fiber Module  | 10 Gigabit single-mode 10 km optical fiber module                              |
|             |                     | Wavelength of Light Transmission: 1310nm                                       |
|             |                     | Transmission Rate: 10G bps                                                     |
|             |                     | Transmission Distance: 10km                                                    |
|             |                     | Transmission type: Single mode twin-core                                       |
|             |                     | Hot Plug: Support                                                              |
|             |                     | 10 Gigabit multimode 300m optical fiber module                                 |
|             |                     | Wavelength of Light Transmission: 1270nm                                       |
|             |                     | Transmission Rate: 10G bps                                                     |
|             |                     | Transmission Distance: 300km                                                   |
|             |                     | Transmission type: Multimode twin-core                                         |
|             |                     | Hot Plug: Support                                                              |
|             | Supported Standards | SDI: SMPTE 424M, SMPTE 292M, SMPTE 259M                                        |
| Power       | Input Voltage       | 12V DC (via universal Plug Pack)                                               |
|             | Max Power           | 1.5A                                                                           |
| Environment | Temperature         | 0°C~45°C                                                                       |
|             | Humidity            | 10%~85%                                                                        |
| Physical    | Weight              | 0.18kg (Net Weight)                                                            |
|             |                     | 0.7kg (Package Weight)                                                         |
|             | Dimensions          | 98mm x 92.9mm x 23.5mm (Device Dimension)                                      |
|             |                     | 170mm x 120mm x 80mm (Package Dimension)                                       |
|             |                     |                                                                                |