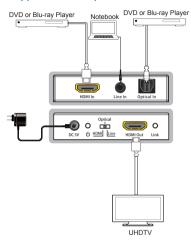

display device such as TV/Projector.                                                                                                                                                                                                                                                                                                                                  |
| 5      | Link LED              | The LED will illuminate when detected HDMI output signal.                                                                                                                                                                                                                                                                                                                             |

### 6. Application Example