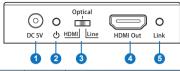

#### 5.2 Rear Panel

| Number | Name                  | Function description                                                                                                                                                                                                                                                                                                                                                                  |
|--------|-----------------------|---------------------------------------------------------------------------------------------------------------------------------------------------------------------------------------------------------------------------------------------------------------------------------------------------------------------------------------------------------------------------------------|
| 1      | DC 5V                 | Connect 5V/1A adapter to AC wall outlet for power supply.                                                                                                                                                                                                                                                                                                                             |
| 2      | Power LED             | System power indicator.                                                                                                                                                                                                                                                                                                                                                               |
| 3      | HDMI/Optical/<br>Line | User can select input audio format according to HDMI, Optical or Line.  • When the dial switch is dialed to HDMI, the HDMI Out port output audio from HDMI in port input.  • When the dial switch is dialed to Optical, the HDMI Out port output audio from Optical in port input.  • When the dial switch is dialed to Line, the HDMI Out port output audio from Line in port input. |
| 4      | HDMI Out              | Connect to HDMI display device such as TV/Projector.                                                                                                                                                                                                                                                                                                                                  |
| 5      | Link LED              | The LED will illuminate when detected HDMI output signal.                                                                                                                                                                                                                                                                                                                             |