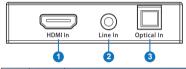

## 5.1 Front Panel

| Number | Name       | Function description                                             |
|--------|------------|------------------------------------------------------------------|
| 1      |            | Connect to HDMI source device, such as DVD player or Set top box |
| 2      | Line In    | Analog audio input port.                                         |
| 3      | Optical In | Optical audio input port.                                        |